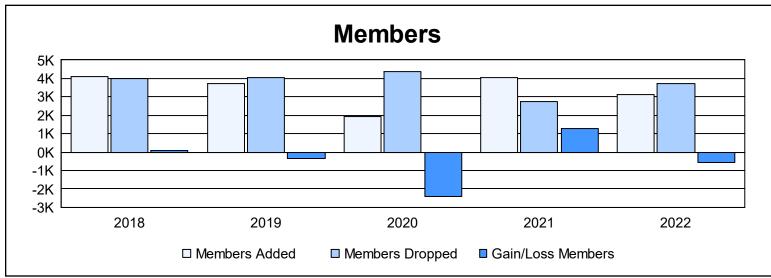

| Year      | New<br>Clubs | Dropped<br>Clubs | Gain/<br>Loss<br>Clubs | New<br>Members | Charter<br>Members | Reinstate<br>Members | Transfer<br>Members | Total<br>Member<br>Added | Total<br>Members<br>Dropped | Gain/<br>Loss<br>Members |
|-----------|--------------|------------------|------------------------|----------------|--------------------|----------------------|---------------------|--------------------------|-----------------------------|--------------------------|
| 2017-2018 | 47           | 34               | 13                     | 2,696          | 1,115              | 241                  | 26                  | 4,078                    | 3,968                       | 110                      |
| 2018-2019 | 33           | 41               | -8                     | 1,853          | 1,253              | 172                  | 421                 | 3,699                    | 4,070                       | -371                     |
| 2019-2020 | 22           | 30               | -8                     | 1,077          | 604                | 168                  | 102                 | 1,951                    | 4,369                       | -2,418                   |
| 2020-2021 | 89           | 15               | 74                     | 1,834          | 2,035              | 111                  | 45                  | 4,025                    | 2,722                       | 1,303                    |
| 2021-2022 | 35           | 72               | -37                    | 2,054          | 924                | 112                  | 54                  | 3,144                    | 3,727                       | -583                     |
| Average   | 45           | 38               | 7                      | 1,903          | 1,186              | 161                  | 130                 | 3,379                    | 3,771                       | -392                     |