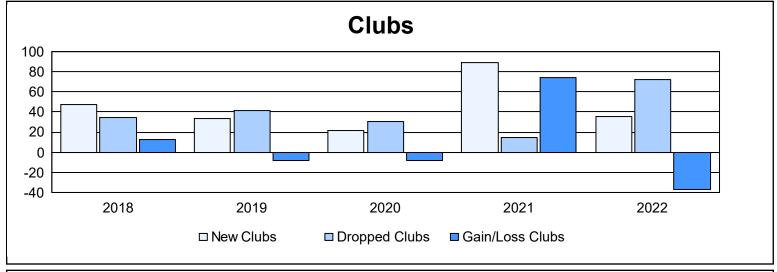

| Year      | New<br>Clubs | Dropped<br>Clubs | Gain/<br>Loss<br>Clubs | New<br>Members | Charter<br>Members | Reinstate<br>Members | Transfer<br>Members | Total<br>Member<br>Added | Total<br>Members<br>Dropped | Gain/<br>Loss<br>Members |
|-----------|--------------|------------------|------------------------|----------------|--------------------|----------------------|---------------------|--------------------------|-----------------------------|--------------------------|
| 2017-2018 | 47           | 34               | 13                     | 2,696          | 1,115              | 241                  | 26                  | 4,078                    | 3,968                       | 110                      |
| 2018-2019 | 33           | 41               | -8                     | 1,853          | 1,253              | 172                  | 421                 | 3,699                    | 4,070                       | -371                     |
| 2019-2020 | 22           | 30               | -8                     | 1,077          | 604                | 168                  | 102                 | 1,951                    | 4,369                       | -2,418                   |
| 2020-2021 | 89           | 15               | 74                     | 1,834          | 2,035              | 111                  | 45                  | 4,025                    | 2,722                       | 1,303                    |
| 2021-2022 | 35           | 72               | -37                    | 2,054          | 924                | 112                  | 54                  | 3,144                    | 3,727                       | -583                     |
| Average   | 45           | 38               | 7                      | 1,903          | 1,186              | 161                  | 130                 | 3,379                    | 3,771                       | -392                     |